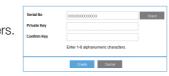

# ADDING YOUR CAMERA

- 1 From your PC, go to http://www. samsungsmartcam.com.
- 2 Enter your SmartCam account username and password and < Login>.

3 Enter your camera Serial Number and click <Check>.

Create a private key (Password) for the camera. Use 1 to 8 alphanumeric characters.